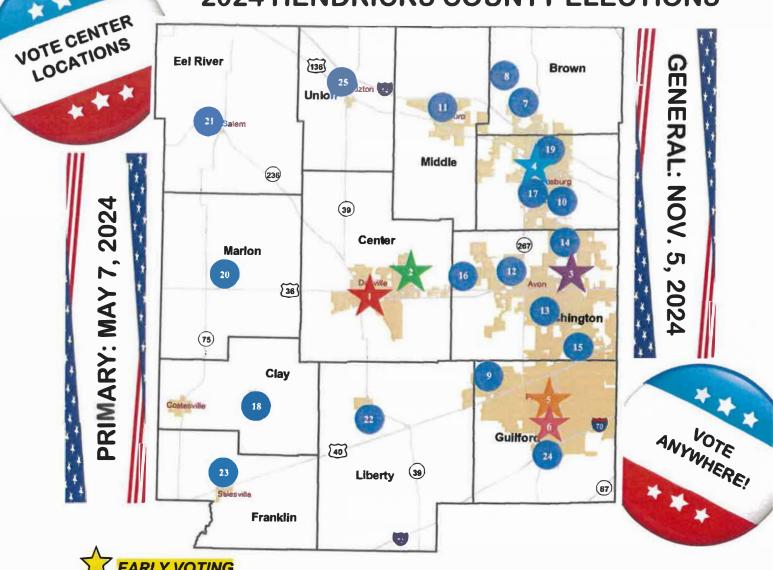

## 2024 HENDRICKS COUNTY ELECTIONS

## **EARLY VOTING**

Hendricks County Government Center

- Hendricks County 4-H Fairgrounds
- **Radiant Bible Church**
- **Brownsburg Public Library**
- Plainfield Guilford Twp Public Library
- 6. **Guilford Twp Community Center**

## **ELECTION DAY**

- 1. Hendricks County Government Center
- 2. Hendricks County 4-H Fairgrounds
- 3. Radiant Bible Church
- 4. Brownsburg Public Library
- 5. Plainfield Guilford Twp Public Library
- 6. Guilford Twp Community Center
- 7. Connection Pointe Christian Church
- 8. Parkside Bible Church
- 9. Fraternal Order of Eagles Lodge 3207
- 10, F.L. O'Neal Administration Center (Brownsburg Comm School Corp)

- 11. Pittsboro Christian Church
- 12. Avon United Methodist Church
- 13. Crossroads Church Avon
- 14. Our Shepherd Lutheran Church & School
- 15. Plainfield Christian Church
- 16. Bartlett Chapel United Methodist Church
- 17. Messiah Lutheran ELCA
- 18. Amo Community Building
- 19. Brownsburg Fire Territory
- 20. Revival Community Church
- 21. North Salem Christian Church
- 22. Clayton Christian Church
- 23. Stilesville Town Hall
- 24. Souls Harbor Assembly of God
- 25. State Bank (Lizton)

\*Locations as of Jan. 11, 2024. Locations may change. Please visit our website for the latest: https://www.co.hendricks.in.us/ **Departments>Voter Registration**